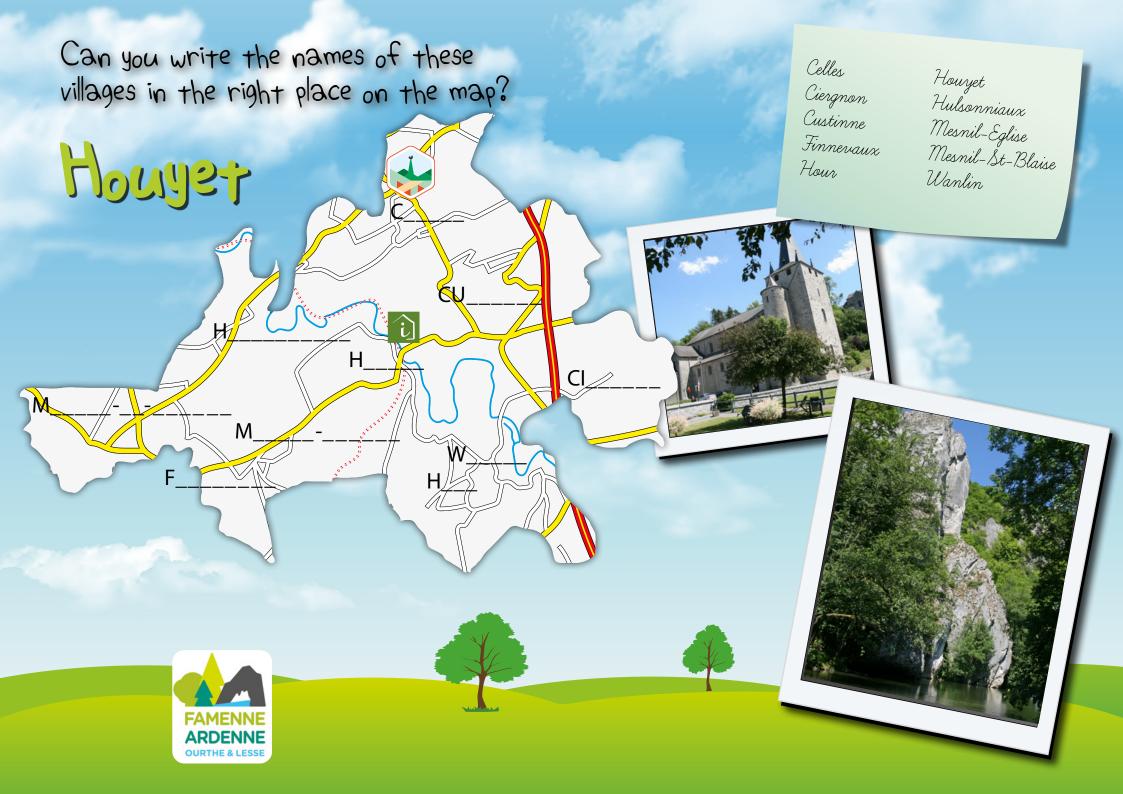

The fairytale Vêves Castle is proudly perched on a rocky hilltop. It boasts 5 pointy towers and a beautiful half-timbered gallery overlooking the courtyard. It is considered one of the most beautiful medieval castles in Belgium.

Vêves Castle www.chateau-de-veves.be